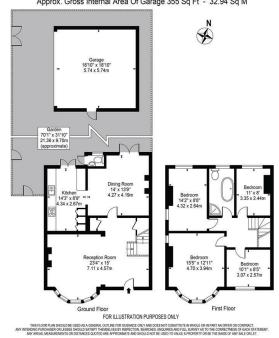

Endlebury Road,
Chingford, E4 6QG
Approx. Gross Internal Area 1340 Sq Ft - 124.49 Sq M
(Edwing Garage)
Approx. Gross Internal Area Of Garage 355 Sq Ft - 32.94 Sq M

FREEHOLD COUNCIL TAX BAND F

The Agent has not tested any apparatus ,equipment, fixtures and fittings or services and so cannot verify that they are in working order or fit for the purpose. A buyer is advised to obtain verification from their solicitor or surveyor.

FREEHOLD, COUNCIL TAX BAND F

Endlebury Road, North Chingford, E4 6QG Offers Over £800,000 Freehold

To view call **020 8529 5500** Email northchingford@churchill-estates.co.uk

CHARCTER AND STYLE!!! BEAUTIFUL FOUR BEDROOM SEMI-DETACHED HOUSE which is situated in the sought after North Chingford location and is ACCESSIBLE TO THE MAIN LINE STATION. The property which still retains MUCH OF THE ORIGINAL CHARM benefits from a LARGE DOUBLE DETACHED GARAGE TO REAR WITH AMPLE PARKING, ADDITIONAL OFF STREET PARKING TO FRONT, LARGE APPROX 60FT REAR GARDEN, SPACIOUS FIRST FLOOR BATHROOM, TWO RECEPTION ROOMS, LOVELY FITTED KITCHEN and an early internal viewing is a must to fully appreciate this fine family home.